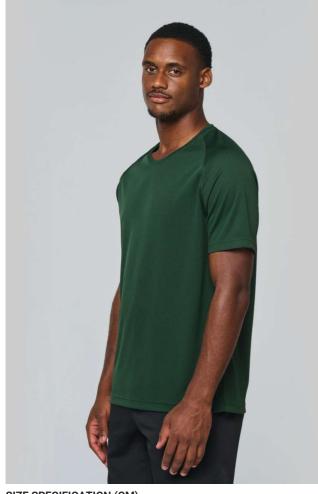

# PA438 MEN'S SHORT-SLEEVED SPORTS T-SHIRT

# MAIN FEATURES

140 g/m<sup>2</sup> 100% polyester Quick-drying lightweight fabric Crew neck with neck tape Raglan sleeves with with topstitch detailing Twin needle finishing at the neck, cuffs and hem