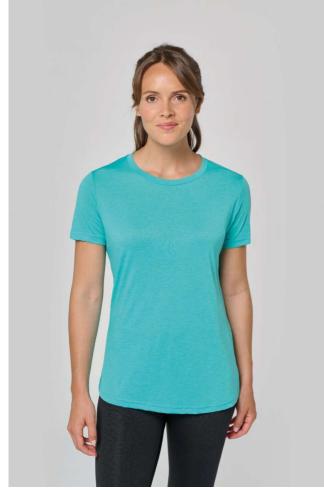

## PA4021 LADIES' TRIBLEND ROUND NECK SPORTS T-SHIRT

### MAIN FEATURES

| 130 g/m <sup>2</sup>                        |
|---------------------------------------------|
| 50% polyester/25% cotton/25% viscose        |
| Jersey fabric                               |
| Anti-pilling treated                        |
| Round neckline                              |
| Straight fit                                |
| Tone-on-tone shoulder-to-shoulder tape      |
| Twin-needle stitch at cuffs and hem         |
| Tubular finish at bottom hem and cuffs      |
| Tear-off brand label for ease of rebranding |
| (Example of branding, sold blank)           |
| Certifications:                             |