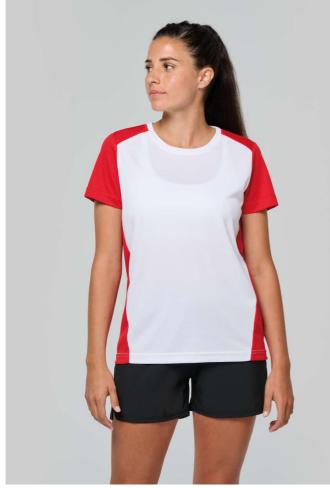

## PA4015 LADIES' ECO-FRIENDLY TWO-TONE SPORT T-SHIRT New

### MAIN FEATURES

130 g/m<sup>2</sup> 100% post-consumer recycled birdseye polyester Light quickdrying fabric Straight fit Crew neckline with taped neck Set-in sleeves Cut-outs on shoulders, sleeves and back Contrasting slanted front Twin needle finish at cuff and hem Detachable brand label **Certifications:** 

#### COLORS:

White/Black

White/Fluorescent White/Fluorescent