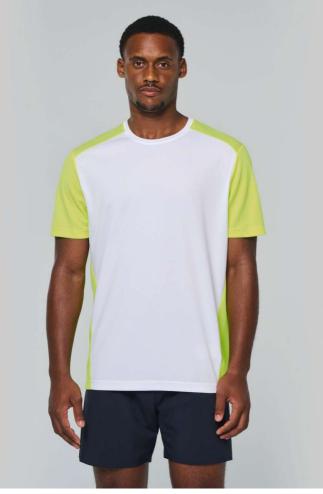

## MAIN FEATURES

## 130 g/m<sup>2</sup>

100% post-consumer recycled birdseye polyester Light quickdrying fabric Straight fit rew neckline with taped neck Set-in sleeves Contrasting cut-outs on shoulders, sleeves, back and front bias panel Twin needle finish at cuff and hem Detachable brand label **Certifications:** 

#### COLORS:

White/Black

White/Fluorescent White/Fluorescent