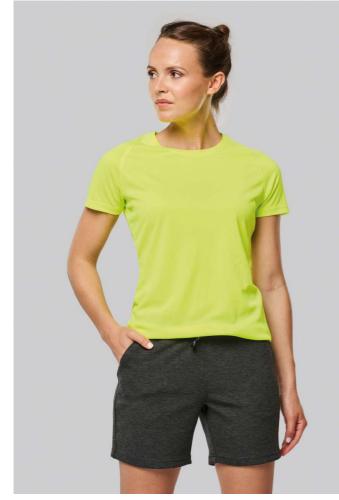

## PA4013 LADIES' RECYCLED ROUND NECK SPORTS T-SHIRT

### MAIN FEATURES

130 g/m<sup>2</sup> 100% polyester Made from 100% recycled polyester Light quick-drying fabric Straight fit Round neckline with contrasting taped neck Raglan sleeves with tone-on-tone topstitching Twin-needle stitch on neckline, cuffs and hem Tubular finish at bottom hem and cuffs Tear-off brand label for ease of rebranding

#### COLORS:

Black Sporty Navy Fine Grey White

Fluorescent Orange Fluorescent Yellow

Lime