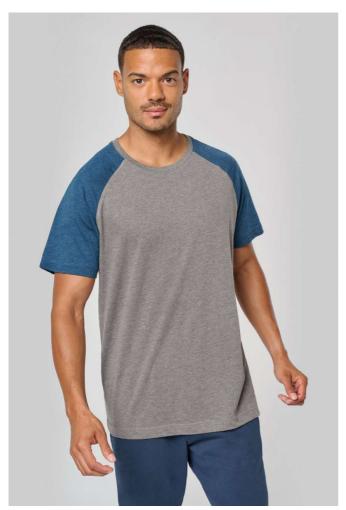

# PA4010 ADULT TRIBLEND TWO-TONE SPORTS SHORT-SLEEVED T-SHIRT

## **MAIN FEATURES**

130 g/m<sup>2</sup>

50% cotton / 38% polyester / 12% viscose

Crew neckline

Contrasting taped neck and sleeves

Twin needle finish at cuffs and hem

Certifications:

STANDARD 100

## COLORS:

Grey Heather/Sporty Red Heather/Sporty Red Heather/Sporty Royal Blue Heather

15 Aug 2025 10:59:26 Page 1 of 1