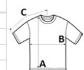

## **SIZE SPECIFICATION (CM)**

|                   | S     | М  | L     | XL | 2XL   | 3XL |
|-------------------|-------|----|-------|----|-------|-----|
| Pcs./€            | 50    | 50 | 50    | 50 | 50    | 50  |
| Body Length (A)   | 70    | 72 | 74    | 76 | 78    | 80  |
| Chest Width (B)   | 50    | 53 | 56    | 59 | 62    | 65  |
| Sleeve Length (C) | 33.50 | 35 | 36.50 | 38 | 39.50 | 41  |