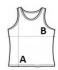

### **SIZE SPECIFICATION (CM)**

|                 | XS  | S   | М   | L   |
|-----------------|-----|-----|-----|-----|
| Pcs./₽          | 100 | 100 | 100 | 100 |
| Body Length (A) | 60  | 62  | 64  | 66  |
| Chest Width (B) | 40  | 43  | 46  | 49  |