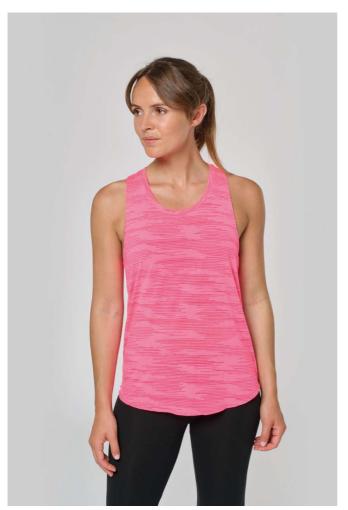

## PA4009 LADIES' SPORTS TANK TOP

### **MAIN FEATURES**

135 g/m<sup>2</sup>

65% polyester / 35% viscose - Fluid jersey fabric with slub effect

Loose fit

Large armholes and racer back

Round neckline with taped neck

Slightly rounded hem

Certifications: