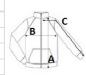

#### SIZE SPECIFICATION (CM)

| . ,               |       |       |       |       |       |
|-------------------|-------|-------|-------|-------|-------|
|                   | 4/6   | 6/8   | 8/10  | 10/12 | 12/14 |
| Pcs./₽            | 25    | 25    | 25    | 25    | 25    |
| Body Length (A)   | 45.90 | 50.70 | 55.50 | 60.30 | 65.10 |
| Chest Width (B)   | 36.70 | 38.40 | 41    | 44.50 | 48    |
| Sleeve Length (C) | 49    | 53.80 | 59    | 64.60 | 70.20 |