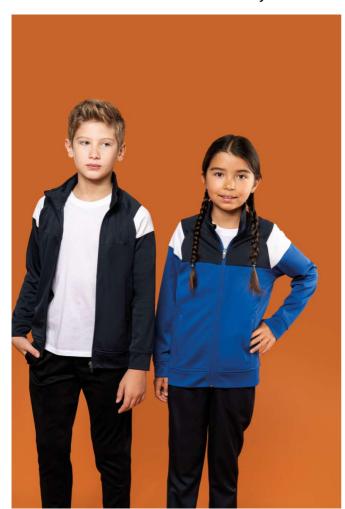

# PA391 KIDS ZIPPED TRACKSUIT JACKET

### **MAIN FEATURES**

200 g/m<sup>2</sup>

100% matte polyester interlock

Straight fit

Front fastening with reverse zip in tone-on-tone nylon

Raglan sleeves with contrasting shoulder inserts

Contrasting chest and shoulder cut-out

Stitched band in the main fabric on the cuffs and waistband

2 zipped front pockets

Textured fabric inserts on the sides and back

Zip cover at the upper neckline for added comfort

Detachable brand label for easy decoration access

## COLORS:

Black/Sporty Grey

Dark Royal Blue/Navy Navy

Sporty Red/Black

7 Sep 2025 12:16:19 Page 1 of 1