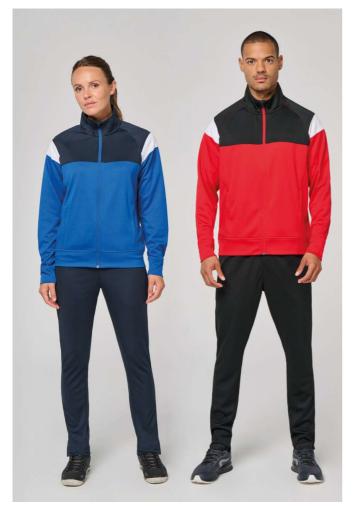

## PA390 ADULT ZIPPED TRACKSUIT JACKET

## MAIN FEATURES

200 g/m<sup>2</sup>

100% matte polyester interlock Straight fit Front fastening with reverse zip in tone-on-tone nylon Raglan sleeves with contrasting shoulder inserts Contrasting chest and shoulder cut-out 2 zipped front pockets Textured fabric inserts on the sides and back Zip cover at the upper neckline for added comfort Detachable brand label for easy decoration access **Certifications:** 

### COLORS:

Black/Sporty Grey

Dark Royal Blue/Navy .

Navy

Sporty Red/Black