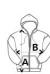

## **SIZE SPECIFICATION (CM)**

|                   | XS | S  | М  | L  | XL | 2XL | 3XL |  |  |
|-------------------|----|----|----|----|----|-----|-----|--|--|
| Pcs./₽            | 20 | 20 | 20 | 20 | 20 | 20  | 20  |  |  |
| Body Length (A)   | 68 | 70 | 72 | 74 | 76 | 78  | 80  |  |  |
| Chest Width (B)   | 49 | 52 | 55 | 58 | 61 | 64  | 67  |  |  |
| Sleeve Length (C) | 72 | 74 | 76 | 78 | 79 | 81  | 83  |  |  |