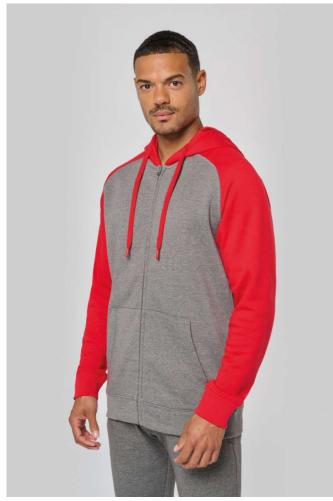

## PA380 UNISEX TWO-TONE ZIPPED HOODED FLEECE JACKET

## **MAIN FEATURES**

280 g/m<sup>2</sup>

65% polyester / 35% cotton

Brushed fleece

Zip fastening

Contrasting raglan sleeves and hood

Hood lined in matching mesh knit

Kangaroo pockets with fluorescent phone pocket

Earphone access

2 x 2 double layer ribbed cuffs and hem