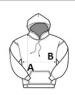

### SIZE SPECIFICATION (CM)

|                   | 6/8   | 8/10  | 10/12 | 12/14 |
|-------------------|-------|-------|-------|-------|
| Pcs./€            | 16    | 16    | 16    | 16    |
| Body Length (A)   | 47.75 | 53.50 | 58.50 | 63.50 |
| Chest Width (B)   | 36.50 | 39    | 42.50 | 46    |
| Sleeve Length (C) | 49.50 | 55    | 60.75 | 66.50 |