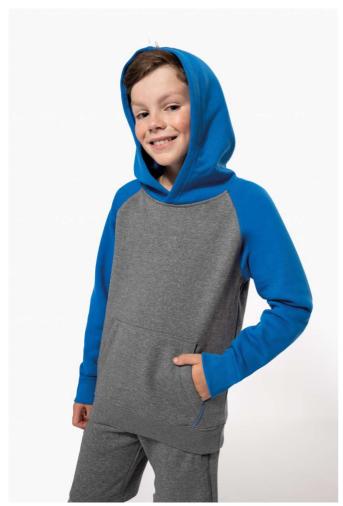

## PA370 KIDS' TWO-TONE HOODED SWEATSHIRT

### **MAIN FEATURES**

280 g/m<sup>2</sup>

65% polyester / 35% cotton

Brushed fleece

Contrasting raglan sleeves and hood

Matching mesh lined hood

Kangaroo pockets with fluorescent phone pocket

Earphone access

Double layer 2x2 ribbed cuffs and hem

Certifications:

STANDARD 100

**Country Of Origin:** 

Bangladesh

**2**025 : **p. 383 2**024 : **p. 657** 