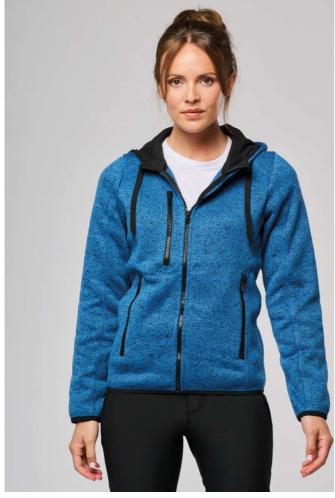

## PA366 LADIES' HEATHER HOODED JACKET

### 345 g/m<sup>2</sup>

Inner brushed knit in 100% polyester

2 contrasting zipped front pockets and 1 contrasting zipped chest pocket Hood with contrasting 100% cotton jersey lining and contrasting drawcord Cuffs and hem with contrasting elasticated binding

Panels with topstitch finishing

#### COLORS:

Dark Grey Melange

Light Grey Mélange Light Royal Blue

al Blue

Navy Melange

Red Melange