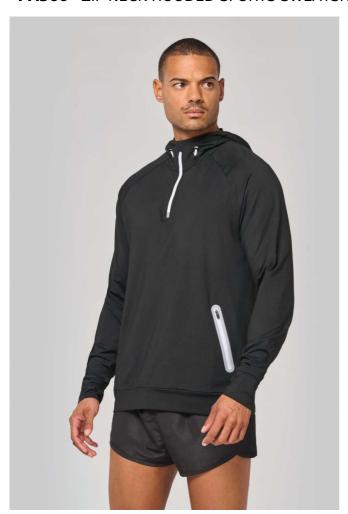

# PA360 ZIP NECK HOODED SPORTS SWEATSHIRT

## **MAIN FEATURES**

200 g/m<sup>2</sup>

90% polyester / 10% elastane

Ultra-soft brushed jersey fabric

Raglan sleeves

2 reflective zip pockets

White zips for Navy colourway, Black zips and cords for Red colourway and Sport Grey Melange and Lime zips and cords for Dark Grey colourway