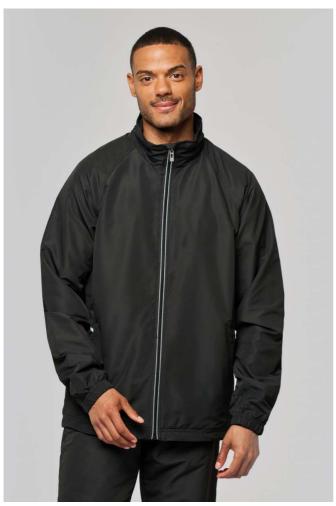

## PA342 TRACKSUIT TOP

## **MAIN FEATURES**

105 g/m<sup>2</sup>

100% polyester diamond

Quick-drying fabric

Fully mesh-lined

Zipped front with reflective piping

2 front zipped pockets

1 inner pocket

Elasticated cuffs

Adjustable drawcord at hem with toggles

Reflective trims at sides

Zip access for decoration