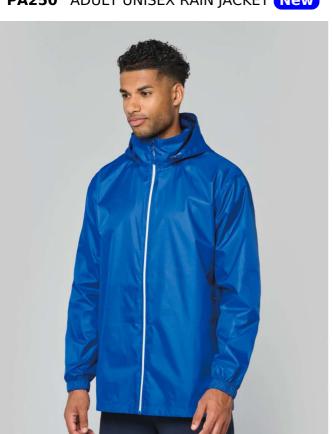

# PA250 ADULT UNISEX RAIN JACKET New

## **MAIN FEATURES**

80 g/m<sup>2</sup>

100% mat 210T PU-coated polyester

Waterproof fabric 1500 mm

Waterproof heat-sealed shoulder seams and hood

2 zipped side pockets and zip puller

2 inner pockets

Front fastening with contrasting zip

Adjustable hood with stoppers in collar with tearrelease placket

Elasticated cuffs

Detachable brand label