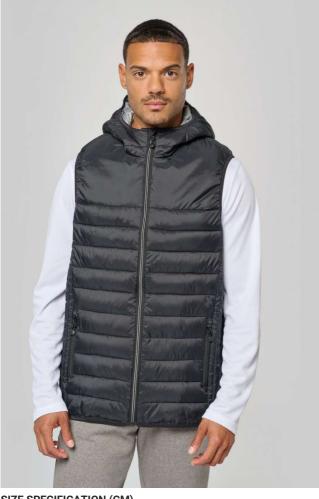

# PA237 ADULT HOODED BODYWARMER

## MAIN FEATURES

100% polyamide (Marl dark grey: 70% polyamide/30% polyester)

Polyester inner padding

Warm and ultra-lightweight Folds up into storage bag

Decorative front zip fastening

2 front zipped pockets, including one with a fluorescent phone pocket

Earphone access

Contrasting lining and hood

Elasticated binding on edges