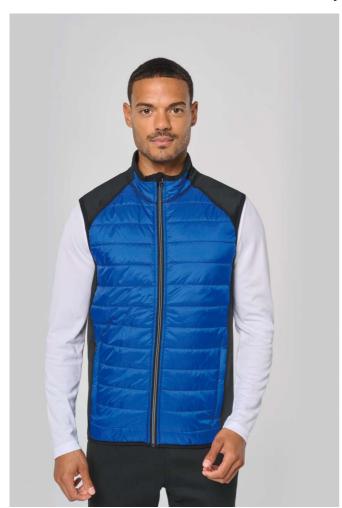

# PA235 DUAL-FABRIC SLEEVELESS SPORTS JACKET

## **MAIN FEATURES**

195 g/m<sup>2</sup>

Outer: 100% polyamide ripstop body with water-repellent treatment

90% polyester/10% elastane sides and back

(Marl Grey/Sporty Navy: 100% polyester)

100% polyester padding

Extremely comfortable fabric

2 zipped front pockets

Contrasting zip fastening

Elasticated binding at the armholes and hem

1 zip access on the left side for decoration