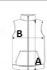

## **SIZE SPECIFICATION (CM)**

|                 | XS | S  | М  | L  | XL | 2XL | 3XL |
|-----------------|----|----|----|----|----|-----|-----|
| Pcs./€          | 15 | 15 | 15 | 15 | 15 | 15  | 15  |
| Body Length (A) | 66 | 68 | 70 | 72 | 74 | 76  | 78  |
| Chest Width (B) | 46 | 49 | 52 | 55 | 58 | 61  | 64  |