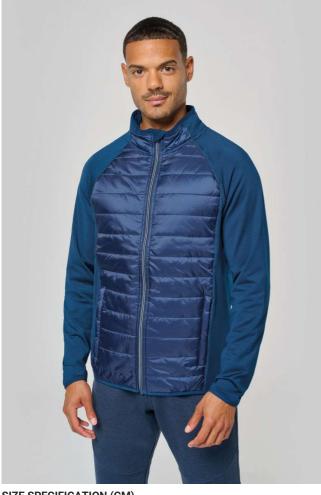

# PA233 DUAL-FABRIC SPORTS JACKET

#### 195 g/m<sup>2</sup>

Outer: 100% polyamide ripstop body

90% polyester/10% elastane sleeves and back (Marl grey/ Sporty navy: 100% polyester) Inner padding: 100% polyester

Ultra-comfortable fabric with water-repellent treatment

2 zipped front pockets

Contrast zip

Elasticated binding at neck, sleeves and hem

## COLORS:

Black/Black

Dark Royal

Sporty Grey/Black

Sporty Navy/Sporty