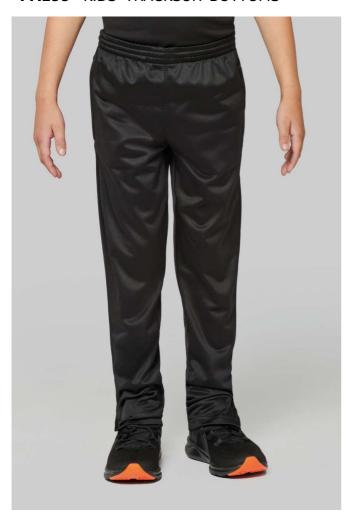

# PA199 KIDS' TRACKSUIT BOTTOMS

## **MAIN FEATURES**

210 g/m<sup>2</sup>

100% polyester tricot

Mesh panel at the back for better ventilation

2 zipped side pockets

Elasticated waistband with drawstring

Zip at hem

Modern slim fit