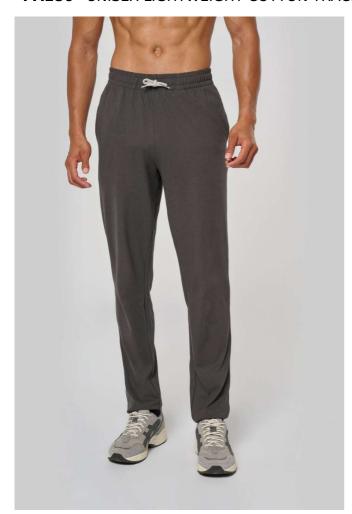

### **MAIN FEATURES**

190 g/m<sup>2</sup>

100% cotton (Oxford grey: 90% cotton / 10% viscose)

Supple and lightweight fabric

Elasticated waist with inner drawstring and interchangeable outer grey drawcord (colour drawcord sold separately under reference PA068)

2 side pockets and 1 back pocket

Elasticated bottoms