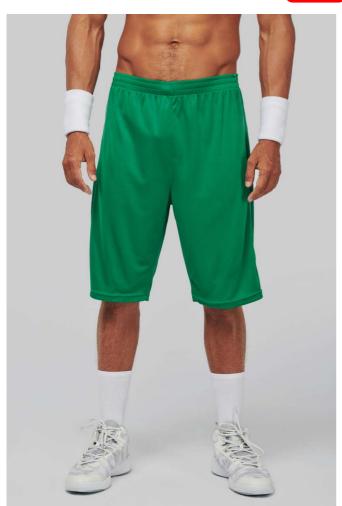

## PA159 MEN'S BASKETBALL SHORTS Outlet

#### **MAIN FEATURES**

150 g/m<sup>2</sup>

100% polyester

Elasticated waist with drawcord

Contrast piping at the front and back

Twin needle finishing at the hem

#### COLORS:

Black Dark Kelly Green Sporty Navy Sporty Red Sporty Royal Blue White

19 Aug 2025 10:23:46 Page 1 of 1