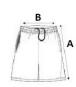

### SIZE SPECIFICATION (CM)

|                 | XS | S  | М  | L  | XL | 2XL | 3XL |
|-----------------|----|----|----|----|----|-----|-----|
| Pcs./₩          | 25 | 25 | 25 | 25 | 25 | 25  | 25  |
| Waist Width (B) | 31 | 33 | 35 | 37 | 39 | 41  | 43  |
| Outseam (A)     | 55 | 56 | 58 | 59 | 61 | 62  | 64  |
| Hip Width (C)   | 50 | 53 | 56 | 59 | 62 | 65  | 68  |