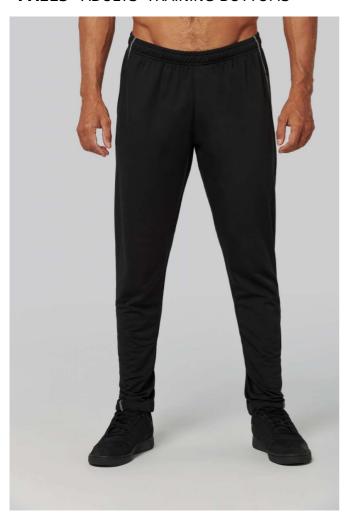

## PA113 ADULTS' TRAINING BOTTOMS

### **MAIN FEATURES**

200 g/m<sup>2</sup>

100% brushed polyester tricot

1 right side pocket

Elasticated waistband with drawcord

Zipped hem with anti-slip strip

Non-slip inserts at the hem

Contrast topstitch