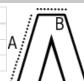

## **SIZE SPECIFICATION (CM)**

|                 | 4/6   | 6/8   | 8/10 | 10/12 | 12/14 |
|-----------------|-------|-------|------|-------|-------|
| Pcs./♥          | 25    | 25    | 25   | 25    | 25    |
| Waist Width (B) | 26    | 27.25 | 29   | 31    | 33    |
| Outseam (A)     | 63.50 | 72    | 80   | 88    | 96    |