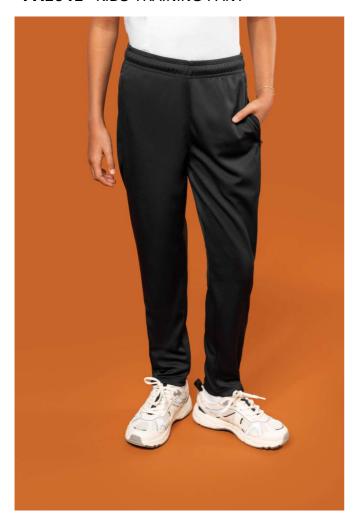

# PA1041 KIDS TRAINING PANT

## **MAIN FEATURES**

200 g/m<sup>2</sup>

100% matte polyester interlock

2 zipped side pockets

Elasticated waistband with round drawstring and rubber tip on the inner waistband

Zipped leg hems with twin-needle finish

## COLORS:

Black

7 Sep 2025 12:13:44 Page 1 of 1