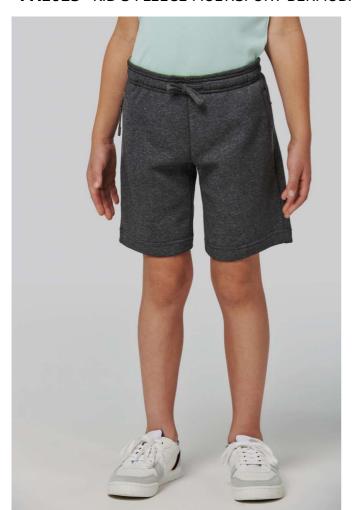

## PA1023 KID'S FLEECE MULTISPORT BERMUDA SHORTS

## **MAIN FEATURES**

280 g/m<sup>2</sup>

65% polyester / 35% cotton

Brushed fleece

Elasticated waistband with matching drawstring

For extra comfort, the inside of the waist features a contrasted soft-feel elasticated band with fluorescent piping

2 zipped decorative side pockets, mesh knit pocket bag and a contrasting fluorescent phone pocket

1 back patch pocket

Twin needle hem