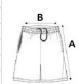

## SIZE SPECIFICATION (CM)

|                 | 6/8   | 8/10  | 10/12 | 12/14 |
|-----------------|-------|-------|-------|-------|
| Pcs./♥          | 20    | 20    | 20    | 20    |
| Waist Width (B) | 27    | 29    | 31    | 32    |
| Inseam (A)      | 16.40 | 19.30 | 22.20 | 25    |
| Outseam (A)     | 34    | 38    | 42    | 46    |
| Hip Width (C)   | 38    | 40    | 42    | 44    |