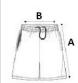

## **SIZE SPECIFICATION (CM)**

|                 | xs    | S     | М     | L     | XL | 2XL   | 3XL   |
|-----------------|-------|-------|-------|-------|----|-------|-------|
| Pcs./€          | 20    | 20    | 20    | 20    | 20 | 20    | 20    |
| Waist Width (B) | 33    | 35    | 37    | 39    | 42 | 45    | 48    |
| Inseam (A)      | 27.20 | 27.40 | 27.60 | 27.80 | 28 | 28.20 | 28.40 |
| Outseam (A)     | 51    | 52    | 53    | 54    | 55 | 56    | 57    |
| Hip Width (C)   | 45    | 48    | 51    | 54    | 57 | 60    | 63    |