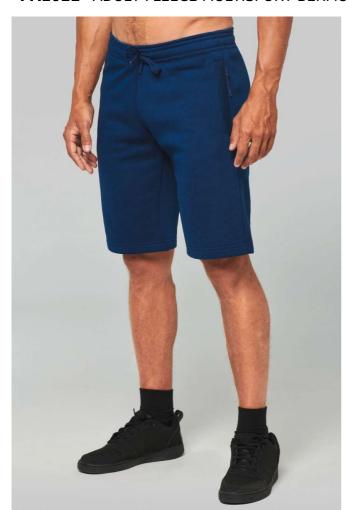

# PA1022 ADULT FLEECE MULTISPORT BERMUDA SHORTS

## **MAIN FEATURES**

280 g/m<sup>2</sup>

65% polyester / 35% cotton

Brushed fleece

Elasticated waistband with matching drawstring

For extra comfort, the inside of the waist features a contrasted soft-feel elasticated band with fluorescent piping

2 zipped decorative side pockets, mesh knit pocket bag and a contrasting fluorescent phone pocket

1 patch back pocket

Twin needle hem

Certifications:

STANDARD 100