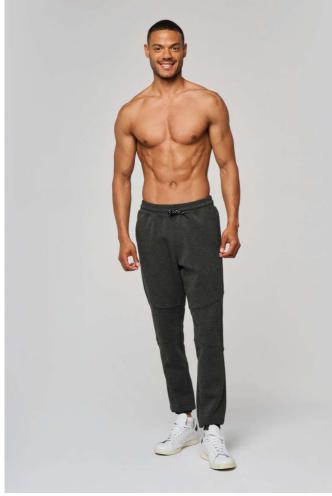

### PA1008 - MEN'S TROUSERS

## PA1008 MEN'S TROUSERS

## 310 g/m<sup>2</sup>

94% polyester/ 6% elastane

(Heather colours 79% polyester/ 15% viscose/ 6% elastane)

Extremely comfortable fabric

Elasticated waistband with two-tone drawstring with plastic tips

2 front pockets with jersey lining in 65% polyester/ 35% viscose and 1 zipped pocket at the back with taped seams

Fashionable slim fit with knee patches

Leg ends with contrasting part elastic tape

Black on all colours and Dark Grey on Ash Heather

**Country Of Origin:** 

China

🖅 2025 : p. 297 🖅 2024 : p. 542