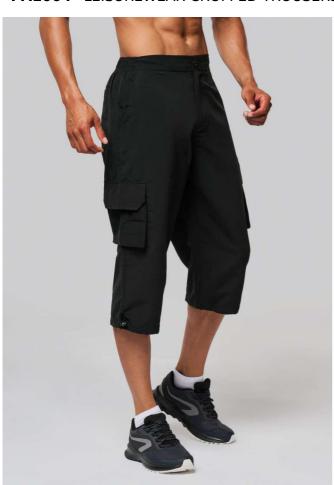

# PA1004 LEISUREWEAR CROPPED TROUSERS Outlet

### **MAIN FEATURES**

110 g/m<sup>2</sup>

100% polyester

Microfibre peach-skin feel

Front: 2 Italian pockets + 2 gusseted pockets with side flap

Back: 2 pockets with tear release fastening

Elasticated waist with button and zip fastening

Adjustable hem with drawcord stopper