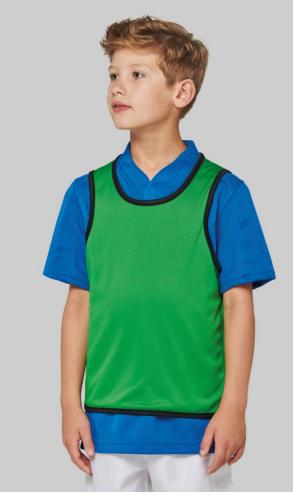

# PA046 KID'S REVERSIBLE RUGBY BIB

## MAIN FEATURES

160 g/m<sup>2</sup>

100% polyester

2 stitched layers 160 g/m<sup>2</sup> each

Contrasting reinforced elasticated binding at neck, armholes and hem for better resistance to contact training