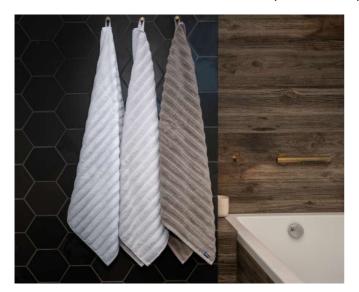

# **MAIN FEATURES**

 $600 \text{ g/m}^2$ 

Premium quality 600g/m2 towels, made from 20/2 ring-spun cotton

Dyed to match, 100% cotton hanger loop

30x50cm and 50x100cm - Hanger on shorter sides

70x140cm - Hanger on longer sides

# COLORS:

| COLORS.       |      |      |       |       |
|---------------|------|------|-------|-------|
| Charcoal Grey | Ecru | Navy | Taupe | White |

18 Aug 2025 22:45:14 Page 1 of 1