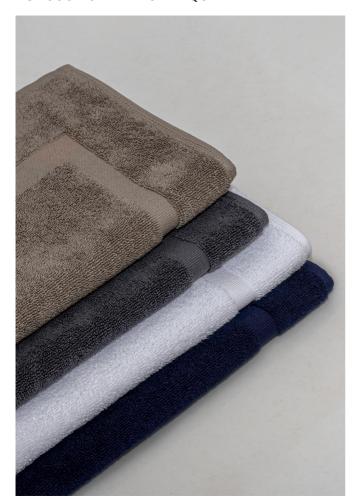

## **OL600** OLIMA HOTEL QUALITY BATH MAT



# **OLIMA**

#### **MAIN FEATURES**

 $600 \text{ g/m}^2$ 

100% Ring-Spun cotton

Tear-away label

Double stitching on the longer side

White color can be washed at 95°C

No harmful substances! STANDARD 100 by OEKO-TEX® Certified

Avoid using fabric softener because it reduces towels' water absorbency

Suggested Decoration:

Embroidery

Certifications:



**Country Of Origin:** 

Türkiye



**2**024 : **p. 682** 



#### SIZE SPECIFICATION (CM)

|                                   | 50X70 | <u> </u> |
|-----------------------------------|-------|----------|
| Pcs./❤                            | 50    |          |
| Pcs./©<br>Length (A)<br>Width (B) | 70    | Α        |
| Width (B)                         | 50    |          |

### COLORS:

Charcoal Grey Navy Taupe White

19 Aug 2025 00:1