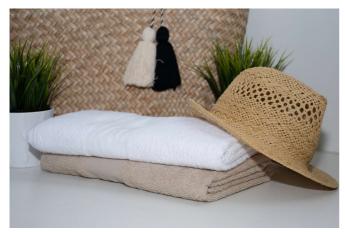

# **OL360** OLIMA BASIC TOWEL

## **MAIN FEATURES**

360 g/m<sup>2</sup>

100% ringspun cotton

Tear-away/Cut Out label

Cotton hanger loop

Cotton hanger:

- Guest and Hand towel Hanger on shorter side
- Bath and Maxi Bath Hanger on longer side

One emphasized bordure

Border width:

- Guest (30x50) 6cm
- Hand (50x100) 7cm
- Bath (70x140) 8cm
- Maxi Bath (100x150) 9cm

No harmful substances! Certified according to STANDARD 100 by OEKO-TEX®

Avoid using fabric softener because it reduces towels' water absorbency