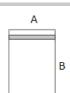

# SIZE SPECIFICATION (CM)

|            | 30X50 | 50X100 | 70X140 | 100X150 |
|------------|-------|--------|--------|---------|
| Pcs./€     | 240   | 60     | 30     | 25      |
| Length (A) | 30    | 50     | 70     | 100     |
| Width (B)  | 50    | 100    | 140    | 150     |