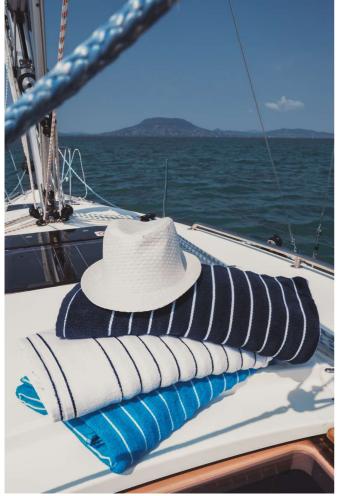

### OL2000 OLIMA BEACH STRIPED TOWEL



#### SIZE SPECIFICATION (CM)

# 90X180 B Pcs./€ 10 Length (A) 180 Width (B) 90

#### COLORS:

Caribbean Blue/White Navy/White

White/Navy

## OLIMA

#### MAIN FEATURES

#### 600 g/m<sup>2</sup>

Premium quality 600g/m2 beach towels, made from 20/2 ring-spun cotton 100% cotton main body, 100% polyester stripes

7cm wide bordures for embroidery

No harmful substances! Certified according to STANDARD 100 by  $\ensuremath{\mathsf{OEKO-TEX}}\xspace$  .

Avoid using fabric softener because it reduces towels' water absorbency

Suggested Decoration:

Embroidery

**Certifications:** 



Country Of Origin: Türkiye

¥¥ © ⊡ ⊗ X

🖅 2025 : **p. 402** 

🖅 2024 : **p. 684**