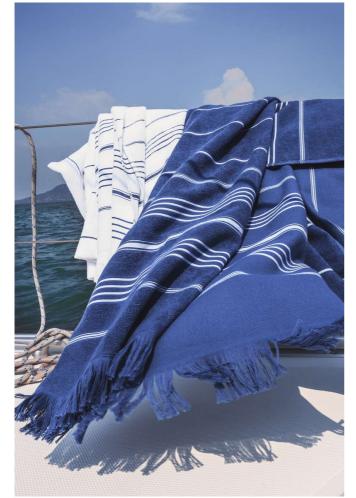

## **OL1000** OLIMA STRIPED BEACH&SPA PESHTEMAL TOWEL

#### 300 g/m<sup>2</sup>

96% cotton, 4% polyester

100% cotton main body, 100% polyester stripes

Terry on one side, flat on the other

Ideal for travel due to its lightweight and small volume

Good water absorption

Decorative polyester stripes

Olima woven label and tear away care label

No harmful substances! Certified according to STANDARD 100 by OEKO-TEX® Avoid using fabric softener because it reduces towels' water absorbency!

#### **COLORS:**

Light Navy/White White/Light Navy