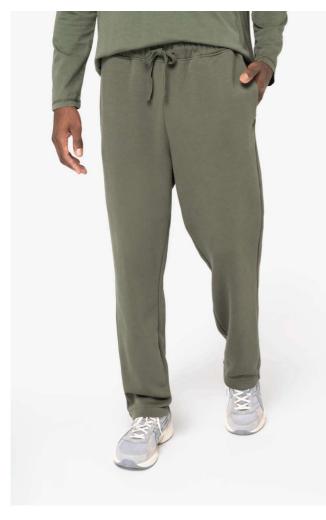

# NS723 UNISEX LOOSE JOGGING TROUSERS New

# 300 g/m<sup>2</sup>

85% organic cotton/15% post-consumer recycled polyester

Combed cotton

Casual fit

Enzyme-washed

3-ply brushed fleece LSF (Low Shrinkage Fleece: pre-shrunk fleece) Elasticated belt

Flat drawstring with ribbed stitching finish

Embroidered eyelets

Side pockets and patch pocket on right-hand back

Single overstitching on the leg hem