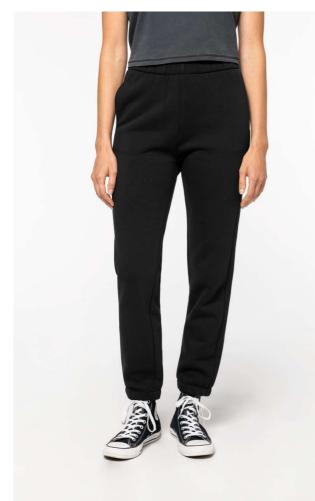

# NS722 LADIES' JOGGING TROUSERS

### 350 g/m<sup>2</sup>

65 % organic cotton / 35 % post-consumer recycled polyester 3-ply brushed fleece, LSF (Low Shrinkage Fleece) fabric Enzyme-washed Elasticated waist and leg hem Side pockets

### COLORS:

Black

lvory