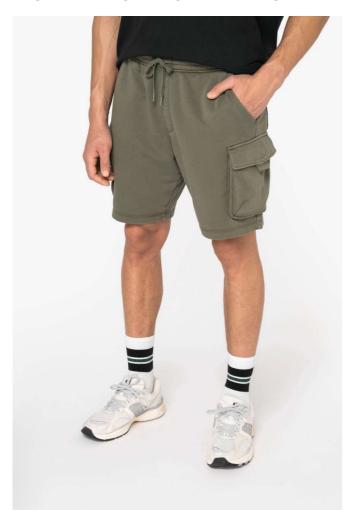

# NS717 MEN'S FRENCH TERRY WASHED EFFECT CARGO SHORTS New

native **h** spirit

## MAIN FEATURES

300 g/m<sup>2</sup>

85% organic cotton/15% post-consumer recycled polyester

Combed cotton

Enzyme-washed

French Terry 3-ply LST (Low Shrinkage Terry: pre-shrunk fleece)

Elasticated belt

Flat drawstring with recycled plastic tip, matching matt

Embroidered eyelets

False fly

Double overstitching on front and back for extra support

Side pockets and side gusset patch pockets at hem with flaps

Back patch pockets

Twin-needle overstitching at hem

Garment dyed after assembly: colours may vary slightly from one piece to another

This product is likely to rub off in contact with light surfaces or garments