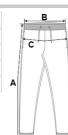

### **SIZE SPECIFICATION (CM)**

|                 | 6/8   | 8/10  | 10/12 | 12/14 |
|-----------------|-------|-------|-------|-------|
| Pcs./₽          | 20    | 20    | 20    | 20    |
| Waist Width (B) | 29    | 31    | 33    | 26    |
| Inseam (A)      | 51,50 | 57,50 | 63,50 | 69,50 |
| Hip Width (C)   | 37    | 40    | 43    | 46    |