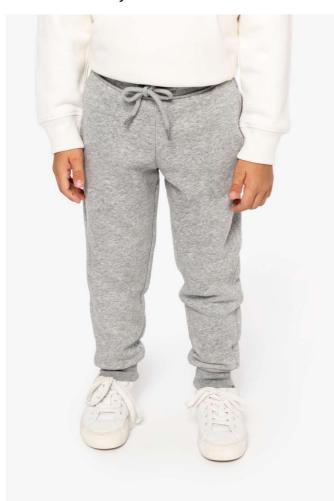

# NS702 KIDS' JOGGING TROUSERS

native **6** spirit

### **MAIN FEATURES**

300 g/m<sup>2</sup>

85% organic cotton / 15% post-consumer recycled polyester

Combed cotton

3-ply brushed fleece LSF (Low Shrinkage Fleece: pre-shrunk fleece)

Enzyme-washed

Elasticated waistband in 1 x 1 ribbing with round drawstring made from organic cotton

Buttonhole eyelet for waistband drawstring

Side pockets and one back pocket with piping

1 x 1 rib leg hem

## COLORS:

Black

Moon Grey Heather

31 Jul 2025 18:08:39 Page 1 of 1