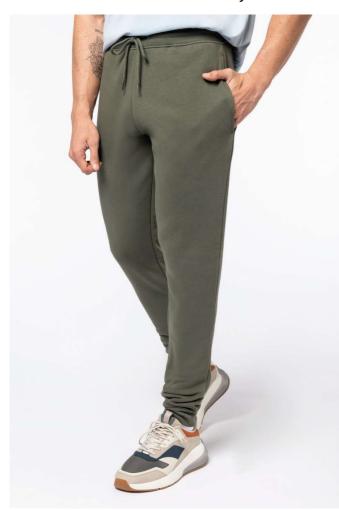

# NS700 ECO-FRIENDLY MEN'S JOGGING TROUSERS

native 👆 spirit

### **MAIN FEATURES**

300 g/m<sup>2</sup>

85 % organic cotton / 15 % post-consumer recycled polyester

Ringspun combed cotton

3-ply brushed fleece, LSF (Low Shrinkage Fleece)

1 x 1 rib waistband with drawstring and buttonhole eyelet

Side pockets and one back pocket with piping

1 x 1 rib leg hem