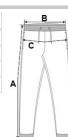

### **SIZE SPECIFICATION (CM)**

|                 | XS | S      | М      | L      | XL  | 2XL    | 3XL    | 4XL    |
|-----------------|----|--------|--------|--------|-----|--------|--------|--------|
| Pcs./€          | 20 | 20     | 20     | 20     | 20  | 20     | 20     | 20     |
| Waist Width (B) |    | 34     | 36     | 38     | 40  | 43     | 46     | 49     |
| Outseam (A)     |    | 103.75 | 104.50 | 105.25 | 106 | 106.75 | 107.50 | 108.25 |
| Hip Width (C)   |    | 45     | 48     | 51     | 54  | 57     | 60     | 63     |