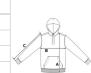

# SIZE SPECIFICATION (CM)

|                   | XS | S  | М  | L  | XL |
|-------------------|----|----|----|----|----|
| Pcs./₽            | 15 | 15 | 15 | 15 | 15 |
| Body Length (A)   | 86 | 88 | 90 | 92 | 94 |
| Chest Width (B)   | 55 | 58 | 61 | 64 | 67 |
| Sleeve Length (C) | 49 | 50 | 51 | 52 | 53 |