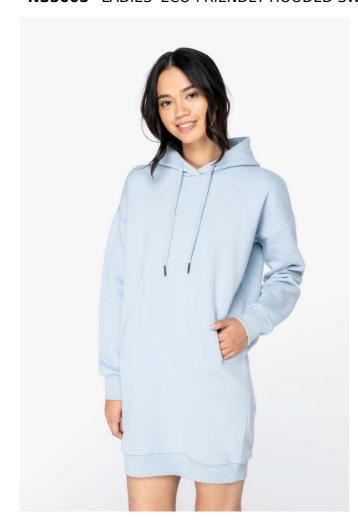

## NS5005 LADIES' ECO-FRIENDLY HOODED SWEATSHIRT DRESS

native 👆 spirit

## **MAIN FEATURES**

300 g/m<sup>2</sup>

65% organic cotton / 35% recycled polyester

Ringspun combed cotton

Regular fit with dropped shoulders

3-ply brushed fleece

1/2 circle in the back

Enzyme-washed

Hood lined with main material

Flat drawstrings with recycled metal tips

Two minimalist pockets

1x1 rib bottom hem and cuffs