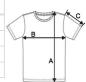

# SIZE SPECIFICATION (CM)

|                   | XS | S     | М    | L     | XL | 2XL   |
|-------------------|----|-------|------|-------|----|-------|
| Pcs./€            | 40 | 40    | 40   | 40    | 40 | 40    |
| Body Length (A)   | 90 | 92    | 94   | 96    | 96 | 98    |
| Chest Width (B)   | 47 | 50    | 53   | 56    | 59 | 62    |
| Sleeve Length (C) | 19 | 19,75 | 20,5 | 21,25 | 22 | 22,75 |