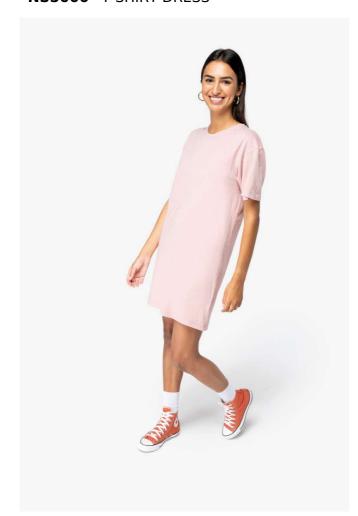

# NS5000 T-SHIRT DRESS

native 🦴 spirit

### **MAIN FEATURES**

198 g/m<sup>2</sup>

100 % organic cotton

Ringspun combed cotton

T-shirt dress

Regular fit with dropped shoulders

Side stitching

Enzyme-washed

2 x 1 rib neckline

Inner taped neck with herringbone

Double overstitching at armholes, shoulders and neckline

Twin needle finish at cuffs and hem

Garment dyed after assembly: colours may vary slightly

The colour may rub off on contact with light surfaces or clothing

## COLORS:

Washed Coal Grey

Washed Petal Rose

1 Aug 2025 14:56:48 Page 1 of 1