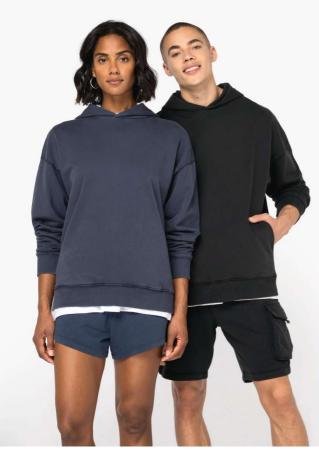

# NS448 UNISEX WASHED EFFECT OVERSIZE HOODED SWEATSHIRT New

### MAIN FEATURES

| 300 g/m <sup>2</sup>                                                         |
|------------------------------------------------------------------------------|
| 100% organic cotton                                                          |
| Combed cotton                                                                |
| Enzyme-washed                                                                |
| Oversized cut with dropped shoulders                                         |
| 3-ply brushed fleece                                                         |
| 1/2 circle in the back                                                       |
| Hood lined in main material                                                  |
| Minimalist side pockets                                                      |
| 2x1 ribbed cuffs and hem                                                     |
| Matching herringbone taped neck inside collar                                |
| Garment dyed after assembly: colours may vary slightly from item to item     |
| This product is likely to rub off in contact with light surfaces or garments |
| Suggested Decoration:                                                        |
|                                                                              |

#### COLORS:

Washed Black

Washed Navy Blue