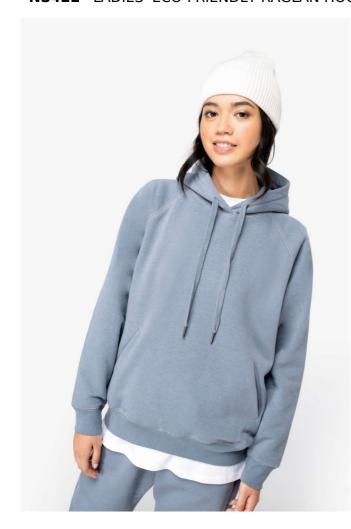

## NS422 LADIES' ECO-FRIENDLY RAGLAN HOODED SWEATSHIRT

native 👆 spirit

## **MAIN FEATURES**

350 g/m<sup>2</sup>

65 % organic cotton / 35 % post-consumer recycled polyester

Ringspun combed cotton

Regular fit with raglan sleeves

Brushed 3-ply fleece, LSF (Low Shrinkage Fleece)

Enzyme-washed

Cover stitch on armholes, sides, bottom hem and cuffs

Two side pockets

Hood lined with main material

1/2 circle in the back

Flat drawstrings with recycled metal tips

Jersey inner taped neck

1 x 1 rib