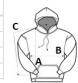

## **SIZE SPECIFICATION (CM)**

|                   | XS   | S    | М    | L    | XL   |
|-------------------|------|------|------|------|------|
| Pcs./€            | 20   | 20   | 20   | 20   | 20   |
| Body Length (A)   | 61   | 63   | 65   | 67   | 69   |
| Chest Width (B)   | 47   | 50   | 53   | 56   | 59   |
| Sleeve Length (C) | 69,5 | 70,5 | 71,5 | 72,5 | 73,5 |