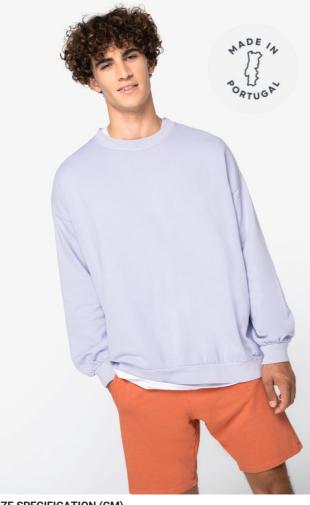

# NS415 UNISEX OVERSIZED TERRY280 SWEATSHIRT New

## MAIN FEATURES

280 g/m<sup>2</sup> 100 % organic cotton Made in Portugal Ringspun combed cotton Oversize fit with dropped shoulders and puff sleeves French Terry inner 1/2 circle in the back Cover stitch on the neckline, armholes, cuffs and bottom hem 1 x 1 rib cuffs and bottom hem Inner taped neckline with herringbone Garment dyed after assembly: colours may vary slightly from item to item The colour may rub off on contact with light surfaces Suggested Decoration: