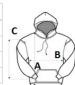

## SIZE SPECIFICATION (CM)

|                   | S    | М     | L  | XL    | 2XL  | 3XL   |
|-------------------|------|-------|----|-------|------|-------|
| Pcs./₽            | 20   | 20    | 20 | 20    | 20   | 20    |
| Body Length (A)   | 69   | 71    | 73 | 75    | 77   | 79    |
| Chest Width (B)   | 55   | 58    | 61 | 64    | 67   | 70    |
| Sleeve Length (C) | 55,5 | 56,25 | 57 | 57,75 | 58,5 | 59,25 |