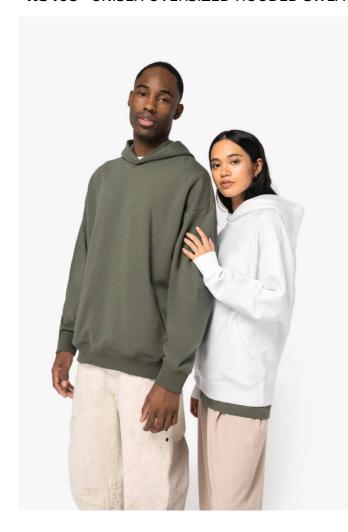

# **NS408** UNISEX OVERSIZED HOODED SWEATSHIRT

native 👆 spirit

### **MAIN FEATURES**

300 g/m<sup>2</sup>

85 % organic cotton / 15 % post-consumer recycled polyester

Ringspun combed cotton

Oversized fit with dropped shoulders

Brushed 3-ply fleece, LSF (Low Shrinkage Fleece)

1/2 circle in the back

Hood lined with main material

Minimalist side pockets

2 x 1 rib neck, bottom hem and cuffs

Double overlaid overstitching on hem and cuffs

Inner taped neckline with herringbone