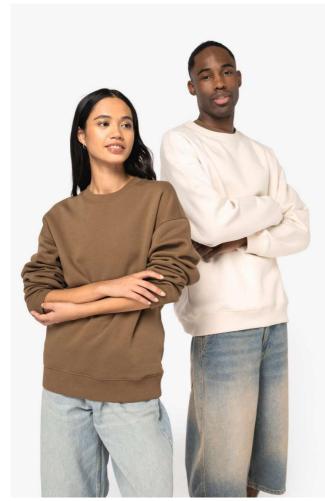

# NS407 UNISEX ECO-FRIENDLY OVERSIZED CREW NECK SWEATSHIRT

native 👆 spirit

### **MAIN FEATURES**

300 g/m<sup>2</sup>

 $85\ \%$  organic cotton /  $15\ \%$  post-consumer recycled polyester

Ringspun combed cotton

Enzyme washed

Oversized fit with dropped shoulders

Brushed 3-ply fleece, LSF (Low Shrinkage Fleece)

### **COLORS:**

Black

lvory

2 Aug 2025 09:25:16 Page 1 of 1