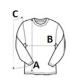

# SIZE SPECIFICATION (CM)

|                   | S    | М     | L  | XL    | 2XL  | 3XL   |
|-------------------|------|-------|----|-------|------|-------|
| Pcs./♥            | 20   | 20    | 20 | 20    | 20   | 20    |
| Body Length (A)   | 69   | 71    | 73 | 75    | 77   | 79    |
| Chest Width (B)   | 55   | 58    | 61 | 64    | 67   | 70    |
| Sleeve Length (C) | 55,5 | 56,25 | 57 | 57,75 | 58,5 | 59,25 |