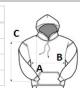

# SIZE SPECIFICATION (CM)

|                   | 6/8   | 8/10  | 10/12 | 12/14 |
|-------------------|-------|-------|-------|-------|
| Pcs./€            | 20    | 20    | 20    | 20    |
| Body Length (A)   | 50,70 | 55,50 | 60,30 | 65,10 |
| Chest Width (B)   | 38,40 | 41,00 | 44,50 | 48,00 |
| Sleeve Length (C) | 44,85 | 49,25 | 53,85 | 58,45 |