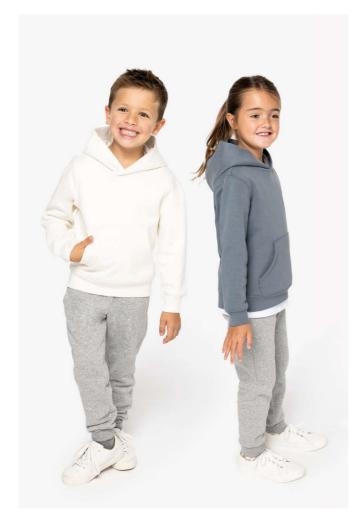

# NS404 KIDS' HOODED SWEATSHIRT

native 🐚 spirit

# **MAIN FEATURES**

350 g/m<sup>2</sup>

 $85\ \%$  organic cotton /  $15\ \%$  post-consumer recycled polyester

Ringspun combed cotton

Straight fit

Brushed 3-ply fleece, LSF (Low Shrinkage Fleece)

Enzyme-washed

1/2 circle in the back

1 x 1 rib bottom hem and cuffs

Double overstitching on cuffs, armholes and bottom hem

Single overstitching on neckline

Inner taped neckline with herringbone

Hood lined with main material in very streamlined design with no overstitching around the