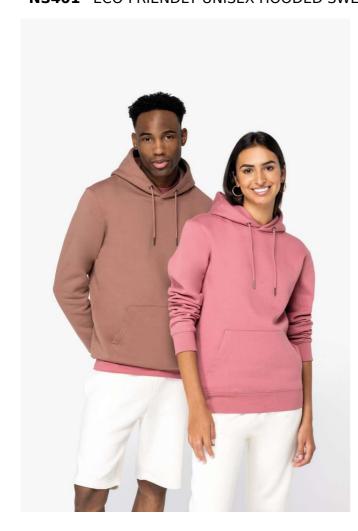

## **NS401** ECO-FRIENDLY UNISEX HOODED SWEATSHIRT

native 👆 spirit

### **MAIN FEATURES**

350 g/m<sup>2</sup>

85 % organic cotton / 15 % post-consumer recycled polyester

Ringspun combed cotton

Straight fit

3-ply brushed fleece, LSF (Low Shrinkage Fleece: pre-shrunk fleece)

1/2 circle in the back

Kangaroo pocket

1 x 1 rib bottom hem and cuffs

Double overstitching on cuffs, armholes, bottom hem and 1/2 circle

Taped neck inside at the back

Lined hood in main material with drawstring tie-off

Round drawstring with recycled metal tips and eyelets