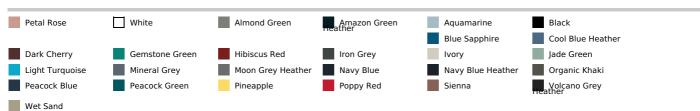

Taped neck inside at the back

Lined hood in main material with drawstring tie-off

Round drawstring with recycled metal tips and eyelets

## Suggested Decoration:

Digital printing (DTF), DTG, Embroidery, Heat transfer, Screen printing

# Certifications:





#### **Country Of Origin:**

Bangladesh





**2**024 : **p. 68** 



# SIZE SPECIFICATION (CM)

|                   | XXS | XS | S  | М  | L  | XL | 2XL | 3XL | 4XL |
|-------------------|-----|----|----|----|----|----|-----|-----|-----|
| Pcs./₽            | 20  | 20 | 20 | 20 | 20 | 20 | 20  | 20  | 20  |
| Body Length (A)   | 66  | 68 | 70 | 72 | 74 | 76 | 78  | 80  | 82  |
| Chest Width (B)   | 46  | 49 | 52 | 55 | 58 | 61 | 64  | 67  | 70  |
| Sleeve Length (C) | 62  | 63 | 64 | 65 | 66 | 67 | 68  | 69  | 70  |



### COLORS:



1 Aug 2025 15:31:13 Page 1 of 1