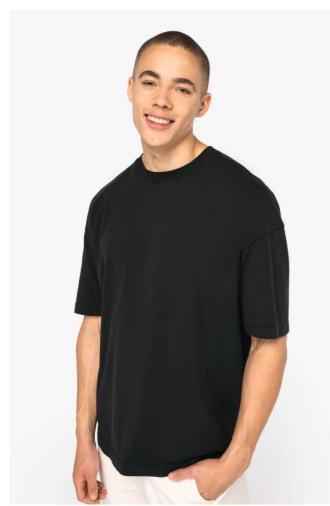

# NS326 MEN'S OVERSIZE WASHED EFFECT T-SHIRT New

native **h** spirit

### MAIN FEATURES

230 g/m<sup>2</sup>

100% organic cotton

Jersey knit

Carded cotton

Oversized cut with dropped shoulders

Enzyme-washed

Side seams

1x1 ribbed neckline

Matching taped neck finish in the main material inside the collar

Backed shoulders

Single overstitching on the cuffs and hem

Garment dyed after assembly: colours may vary slightly from item to item