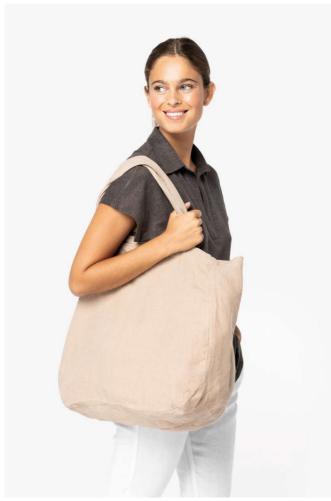

# NS122 ECO-FRIENDLY LINEN SHOPPING BAG

native **\** spirit

## **MAIN FEATURES**

160 g/m<sup>2</sup>

100 % linen

Capacity: 31L

Rounded bag with wide handles

Side panels

Handle height: 23 cm Handle width: 5.5 cm

Garment washed after assembly: colours may vary between products

## COLORS:

Black Ivory Jade Green Petal Rose Pineapple Wet Sand

24 Aug 2025 03:51:17 Page 1 of 1