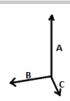

## **SIZE SPECIFICATION (CM)**

|                             | U  |
|-----------------------------|----|
| Pcs./₽                      | 50 |
| Pcs./♥ Height (A) Width (B) | 39 |
| Width (B)                   | 51 |
| Depth (C)                   | 16 |