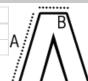

## **SIZE SPECIFICATION (CM)**

|                 | XS | S    | M  | L    | XL | 2XL  | 3XL | 4XL | 5XL |
|-----------------|----|------|----|------|----|------|-----|-----|-----|
| Pcs./♥          | 24 | 24   | 24 | 24   | 24 | 24   | 24  | 24  | 24  |
| Waist Width (B) | 31 | 33,5 | 36 | 38,5 | 41 | 43,5 | 46  | 0   | 0   |