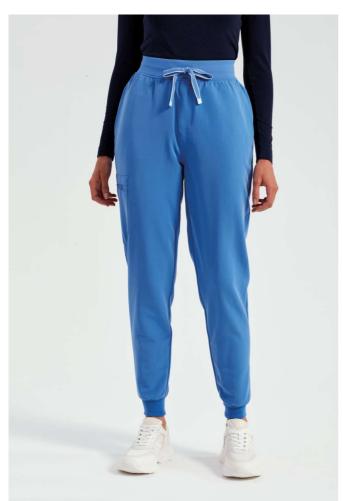

# NN610 'ENERGIZED' WOMEN'S ONNA-STRETCH JOGGER PANT

#### Features

Breathable four-way stretch for easy movement and all day comfort

Durable, crease resistant and easycare

Waistband with elasticated drawcord and mock fly

Multiple mobile friendly and zip pockets

Ribbed knit cuffed ankles

## COLORS:

Action Navy Calm Pink Ceil Blue Clean Green Dynamo Grey Exact Black

24 Aug 2025 03:51:46 Page 1 of 1